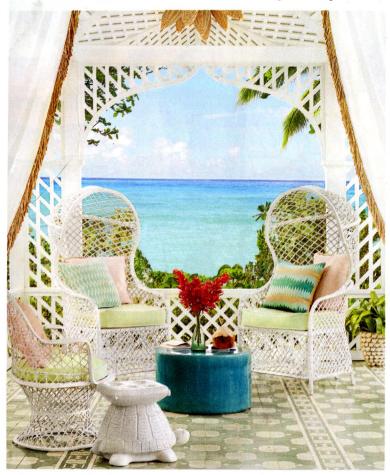

# DESIGNER VILLA CRUSHES!

These Caribbean stays boast five-star views and star-designer style

## Dominican Republic Playa Grande Beach Club

#### **DESIGNED BY CELERIE KEMBLE**

There's a bit of whimsy to Celerie Kemble's recently unveiled Dominican Republic resort, where pastel ceilings and fanciful antiques meld with gingerbread details and sweeping views of the resort's mile-long private beach. Each of Playa Grande's structures—nine bungalows and a clubhouse—is designed to reflect the historical vernacular of the area, with reclaimed palm wood siding and pale green corrugated metal roofs, all nestled under the shade of tropical palms. "I found endless inspiration in the local architecture and design—the farmhouse-style buildings, the decorative Victorian touches, and the vibrant culture of the Dominican Republic," says Kemble. playagrandebeachclub.com