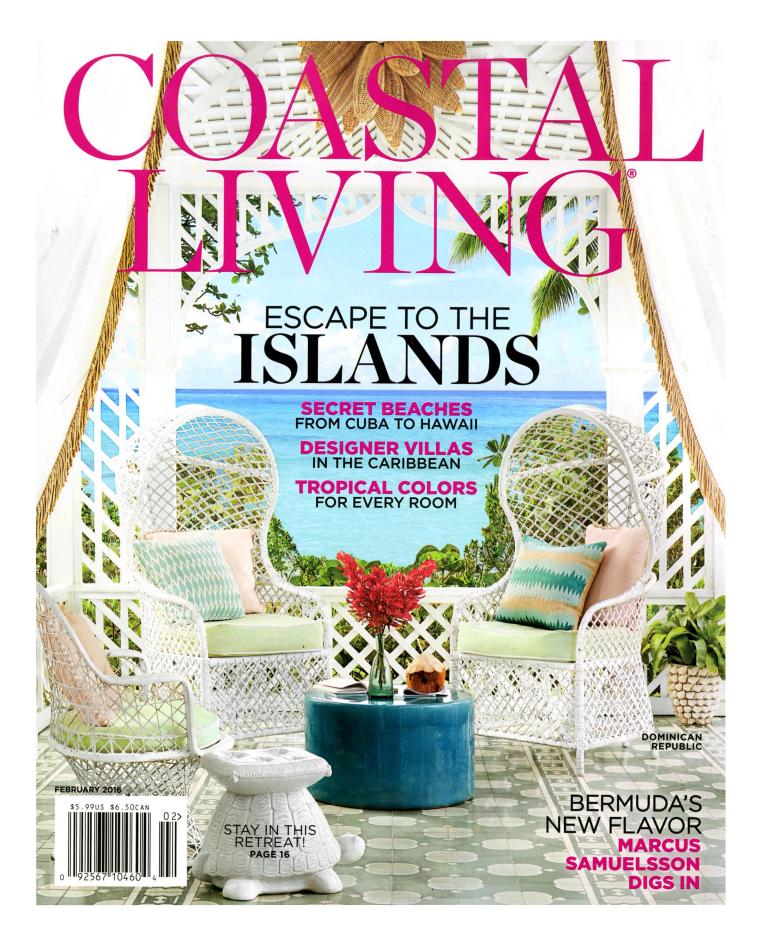

# DESIGNER VILLA CRUSHES!

These Caribbean stays boast five-star views and star-designer style

## Dominican Republic Playa Grande Beach Club

#### **DESIGNED BY CELERIE KEMBLE**

There's a bit of whimsy to Celerie Kemble's recently unveiled Dominican Republic resort, where pastel ceilings and fanciful antiques meld with gingerbread details and sweeping views of the resort's mile-long private beach. Each of Playa Grande's structures—nine bungalows and a clubhouse—is designed to reflect the historical vernacular of the area, with reclaimed palm wood siding and pale green corrugated metal roofs, all nestled under the shade of tropical palms. "I found endless inspiration in the local architecture and design—the farmhouse-style buildings, the decorative Victorian touches, and the vibrant culture of the Dominican Republic," says Kemble. playagrandebeachclub.com