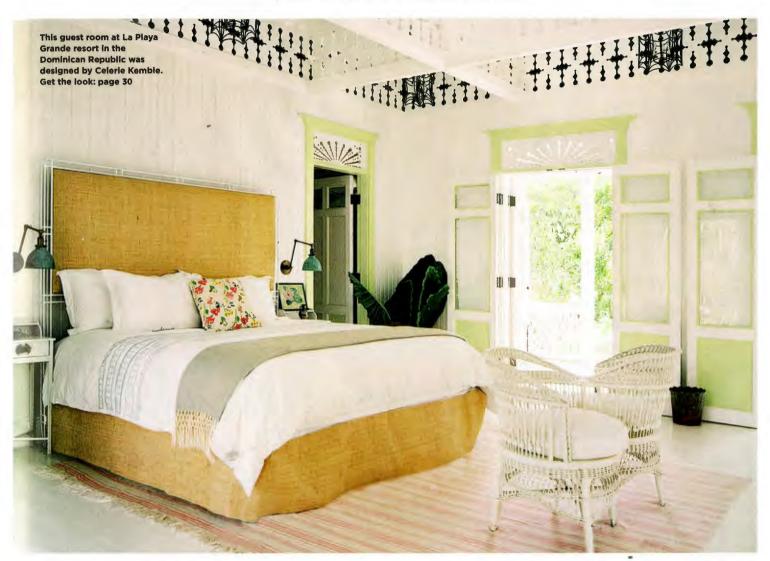

#### **DESIGNED BY CELERIE KEMBLE**

There's a bit of whimsy to Celerie Kemble's recently unveiled Dominican Republic resort, where pastel ceilings and fanciful antiques meld with gingerbread details and sweeping views of the resort's mile-long private beach. Each of Playa Grande's structures—nine bungalows and a clubhouse—is designed to reflect the historical vernacular of the area, with reclaimed palm wood siding and pale green corrugated metal roofs, all nestled under the shade of tropical palms. "I found endless inspiration in the local architecture and design—the farmhouse-style buildings, the decorative Victorian touches, and the vibrant culture of the Dominican Republic," says Kemble. playagrandebeachclub.com

## 1 VINTAGE CARIBBEAN

This airy haven is reminiscent of an old and beloved island estate. Treasures from decades past, charming fretwork, and a refreshingly mellow vibe are among a handful of comely details that put us right at ease.

LET TRIM RULE Mimic the sugary sand of Caribbean shorelines with white walls and floors, and then paint the trim a retro melon shade for a clever pop of color.

**WEAVE IN NATURE** Play up organic materials with a headboard and bed frame upholstered in woven raffia

and dressed in white bedding. Potted tropical greenery, like this emerald elephant's ear, brings the allure of the landscape indoors.

ADD A SURPRISE Amid pieces that reflect the natural environment, industrial-style sconces provide nice contrast and pretty patina.

### **EMBRACE VINTAGE WICKER**

The nostalgic gems are right at home in island rooms. Look for pieces with a bit of whimsy, like this courting bench.

USE A DHURRIE A soft, flat-weave rug, such as the pink ticking dhurrie here, makes for a super barefootfriendly bedside. ➤